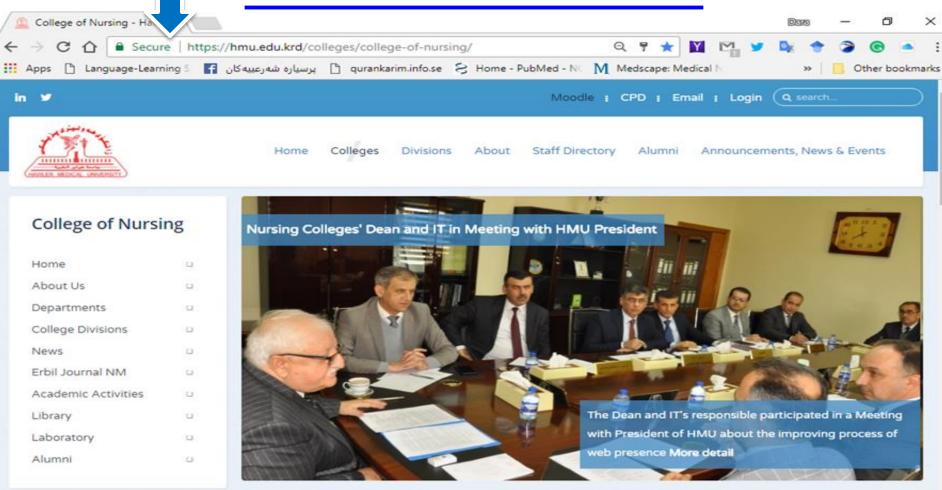

# Visit University Website www.hmu.edu.krd

### Click on CPD

#### College of Nursing