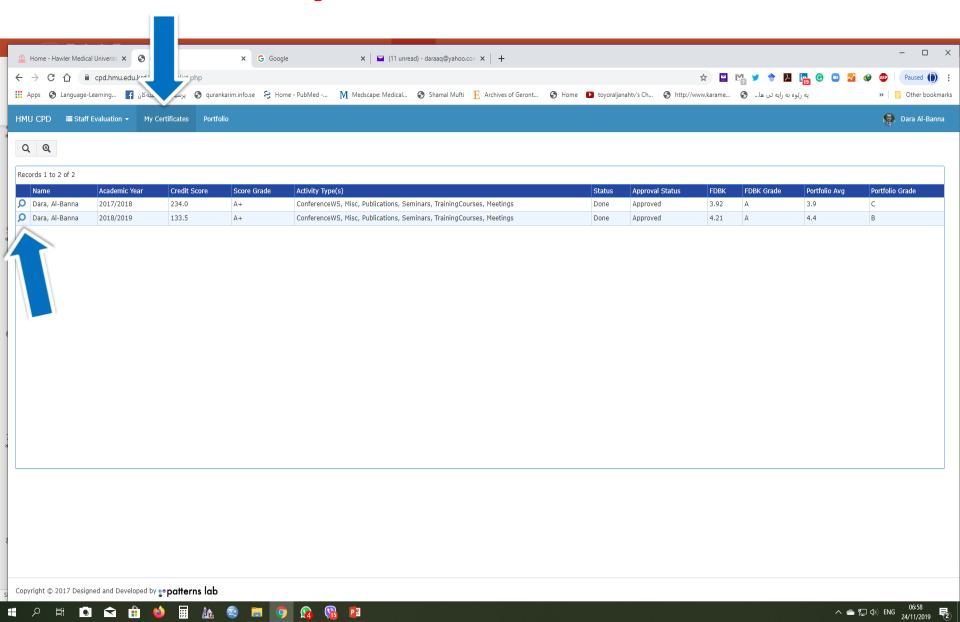

#### **Hawler Medical University**



#### **Division of Information Systems and Statistics**

A Presentation about

# Certification of Teacher's CPD Quality Assurance



Dara Abdulla Al-Banna

07504488180

# Visit University Website www.hmu.edu.krd































### Click on CPD



#### College of Nursing







### User name ID, CPD Password, Code



# Click on My Certification, then Year



## Click on Download as pdf



## **Printout your Certification of CPD**





#### **Hawler Medical University**



#### **Division of Information Systems and Statistics**

A Presentation about

# Certification of Teacher's CPD Quality Assurance



Dara Abdulla Al-Banna

07504488180