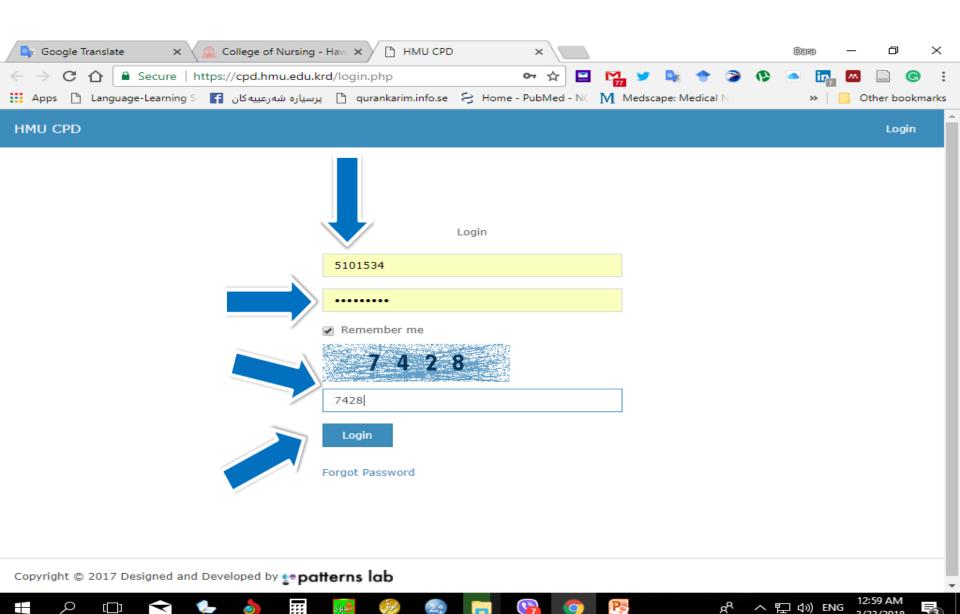

#### **Hawler Medical University**



#### **Division of Information Systems and Statistics**

A Presentation about

# Certification of Teacher's CPD Quality Assurance



Dara Abdulla Al-Banna

07504488180

# Visit University Website www.hmu.edu.krd































### Click on CPD



#### College of Nursing







### User name ID, CPD Password, Code



# Click on My Certification, then Year



## Click on Download as pdf



## **Printout your Certification of CPD**





#### **Hawler Medical University**



#### **Division of Information Systems and Statistics**

A Presentation about

# Certification of Teacher's CPD Quality Assurance



Dara Abdulla Al-Banna

07504488180