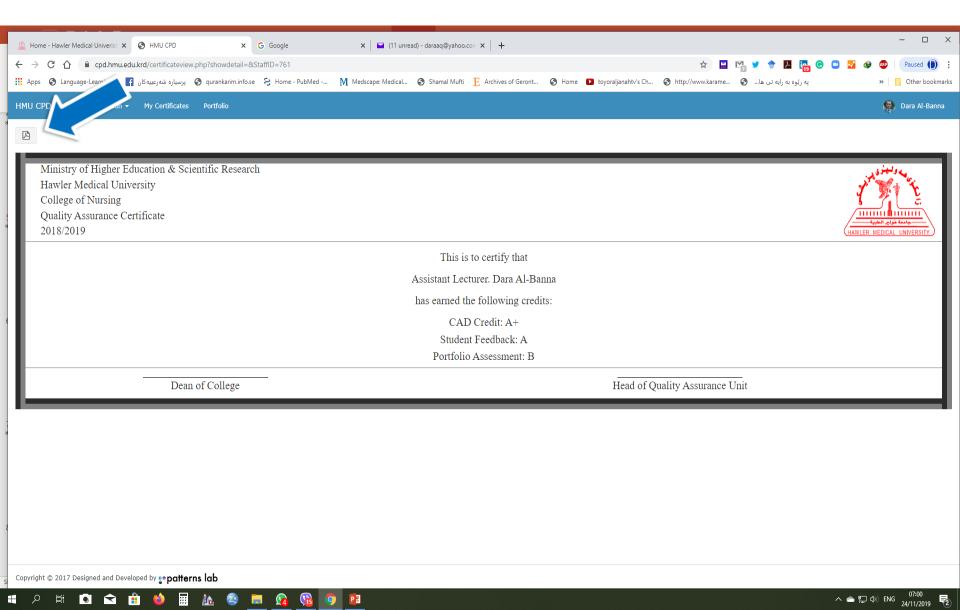

#### **Hawler Medical University**



#### **Division of Information Systems and Statistics**

A Presentation about

# Certification of Teacher's CPD Quality Assurance



Dara Abdulla Al-Banna

07504488180

# Visit University Website www.hmu.edu.krd































### Click on CPD



#### College of Nursing







### User name ID, CPD Password, Code



# Click on My Certification, then Year



## Click on Download as pdf



## **Printout your Certification of CPD**





#### **Hawler Medical University**



#### **Division of Information Systems and Statistics**

A Presentation about

# Certification of Teacher's CPD Quality Assurance



Dara Abdulla Al-Banna

07504488180