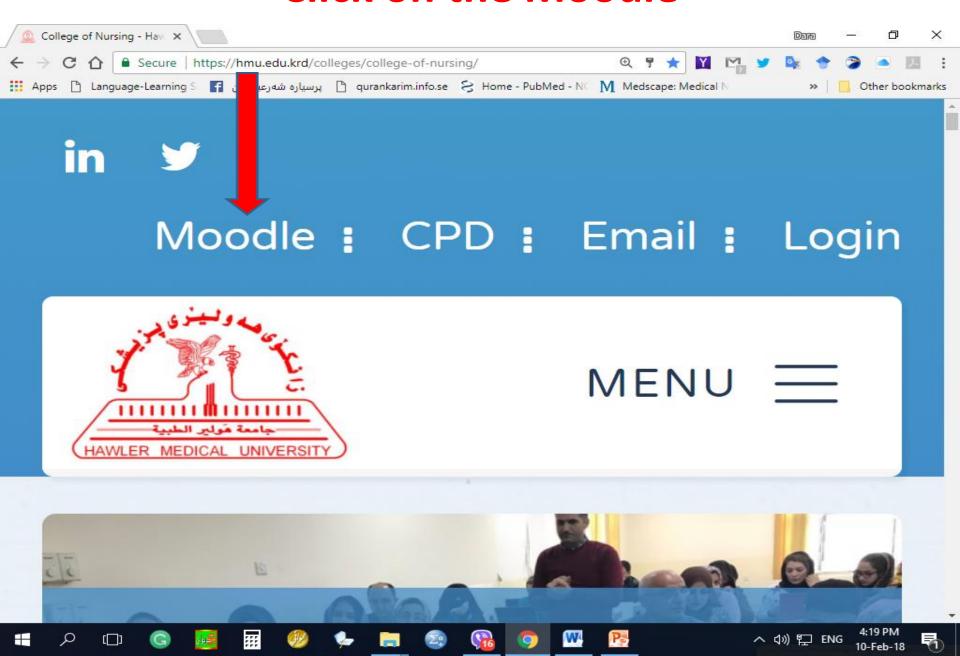

#### **Hawler Medical University**



#### **Division of Information Systems and Statistics**

A Presentation about

# Number and % of Submitted answers of Student's Feedback via the Moodle

Dara Abdulla Al-Banna





#### Go to the HMU Website







Alumni





















web presence More detail





#### Click on the Moodle



### Sign in as Admin



#### **Site Administration**



### Click on the Courses/ Manage



#### **Click on the View**



### Click on the Teacher's Feedback icon









へ 口 か) ENG

#### **Number of the Submitted Answers**



へ 口 切)ENG

#### Number of the Students in this Course



#### Filter it with the Student Role



#### **Number of the Students**



## Calculation the Percentage (%) of the Submitted Answers

#### For Example:

Number of Submitted answers = 1 Number of Students in this course = 58



#### **Hawler Medical University**



#### **Division of Information Systems and Statistics**

A Presentation about

# Number and % of Submitted answers of Student's Feedback via the Moodle

Dara Abdulla Al-Banna