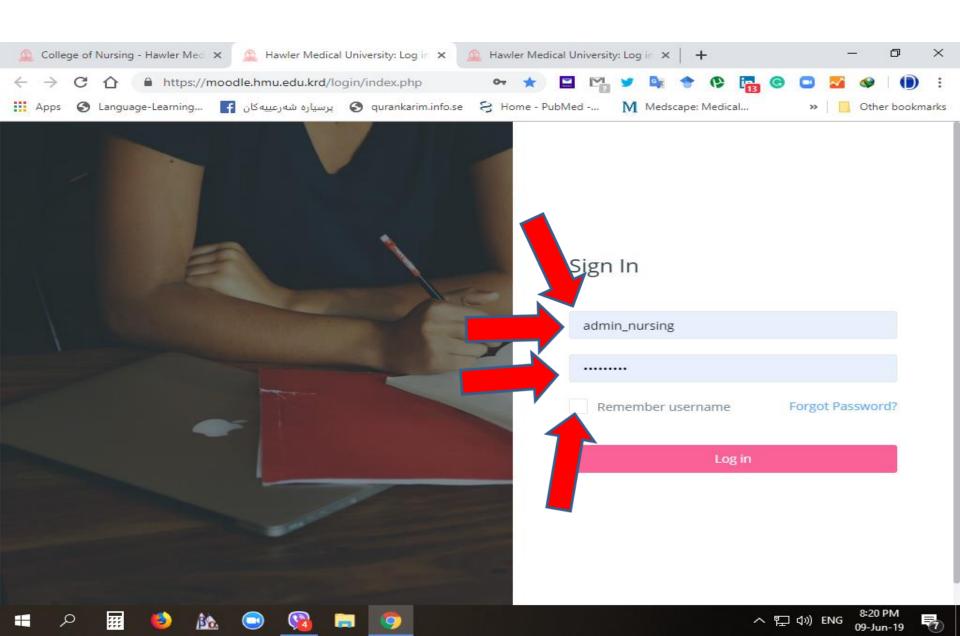

#### **Hawler Medical University**



#### **Division of Information Systems and Statistics**

A Presentation about

# Number and % of Submitted answers of Student's Feedback via the Moodle

Dara Abdulla Al-Banna





#### Go to the HMU Website







Alumni





















web presence More detail





#### Click on the Moodle



### Sign in as Admin



#### **Site Administration**



### Click on the Courses/ Manage



#### **Click on the View**



### Click on the Teacher's Feedback icon









へ 口 か) ENG

#### **Number of the Submitted Answers**



へ 口 切)ENG

#### Number of the Students in this Course



#### Filter it with the Student Role



#### **Number of the Students**



## Calculation the Percentage (%) of the Submitted Answers

#### For Example:

Number of Submitted answers = 1 Number of Students in this course = 58



#### **Hawler Medical University**



#### **Division of Information Systems and Statistics**

A Presentation about

# Number and % of Submitted answers of Student's Feedback via the Moodle

Dara Abdulla Al-Banna