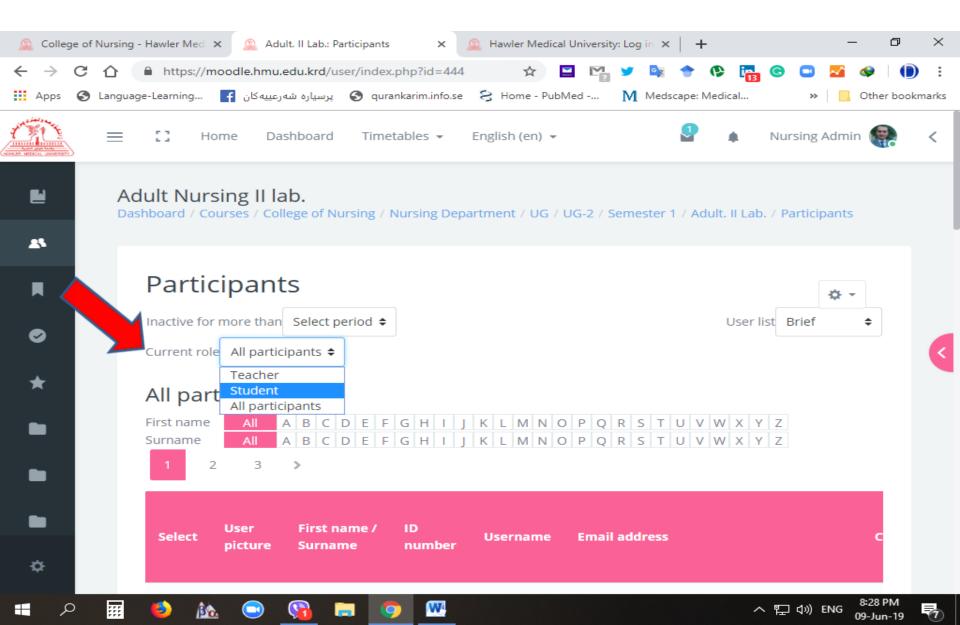

#### **Hawler Medical University**



#### **Division of Information Systems and Statistics**

A Presentation about

# Number and % of Submitted answers of Student's Feedback via the Moodle

Dara Abdulla Al-Banna





#### Go to the HMU Website







Alumni





















web presence More detail





#### Click on the Moodle



### Sign in as Admin



#### **Site Administration**



### Click on the Courses/ Manage



#### **Click on the View**



### Click on the Teacher's Feedback icon









へ 口 か) ENG

#### **Number of the Submitted Answers**



へ 口 切)ENG

#### Number of the Students in this Course



#### Filter it with the Student Role



#### **Number of the Students**



## Calculation the Percentage (%) of the Submitted Answers

#### For Example:

Number of Submitted answers = 1 Number of Students in this course = 58



#### **Hawler Medical University**



#### **Division of Information Systems and Statistics**

A Presentation about

# Number and % of Submitted answers of Student's Feedback via the Moodle

Dara Abdulla Al-Banna