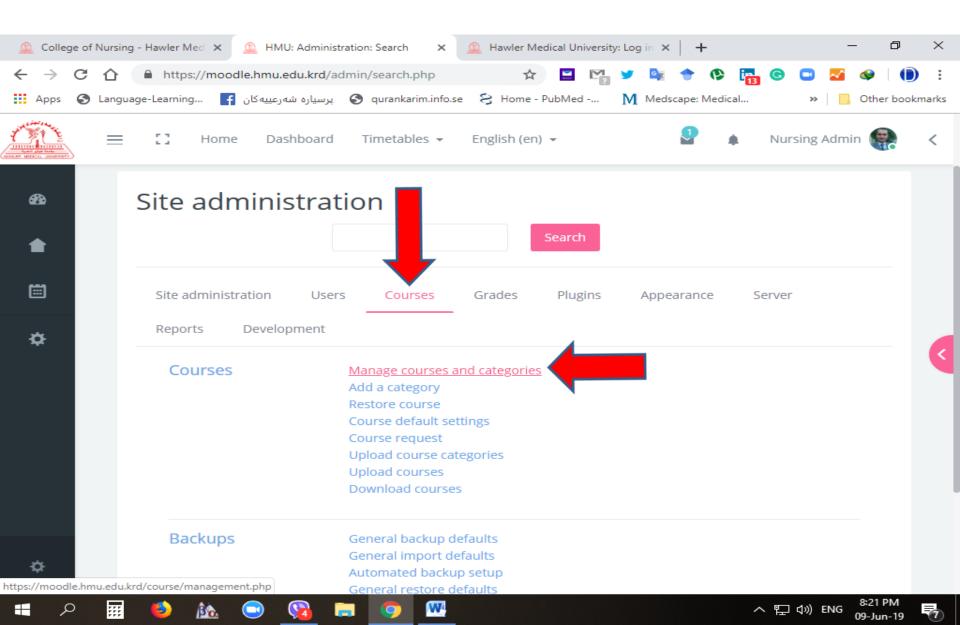

#### **Hawler Medical University**



#### **Division of Information Systems and Statistics**

A Presentation about

# Number and % of Submitted answers of Student's Feedback via the Moodle

Dara Abdulla Al-Banna





#### Go to the HMU Website







Alumni





















web presence More detail





#### Click on the Moodle



### Sign in as Admin



#### **Site Administration**



### Click on the Courses/ Manage



#### **Click on the View**



### Click on the Teacher's Feedback icon









へ 口 か) ENG

#### **Number of the Submitted Answers**



へ 口 切)ENG

#### Number of the Students in this Course



#### Filter it with the Student Role



#### **Number of the Students**



## Calculation the Percentage (%) of the Submitted Answers

#### For Example:

Number of Submitted answers = 1 Number of Students in this course = 58



#### **Hawler Medical University**



#### **Division of Information Systems and Statistics**

A Presentation about

# Number and % of Submitted answers of Student's Feedback via the Moodle

Dara Abdulla Al-Banna