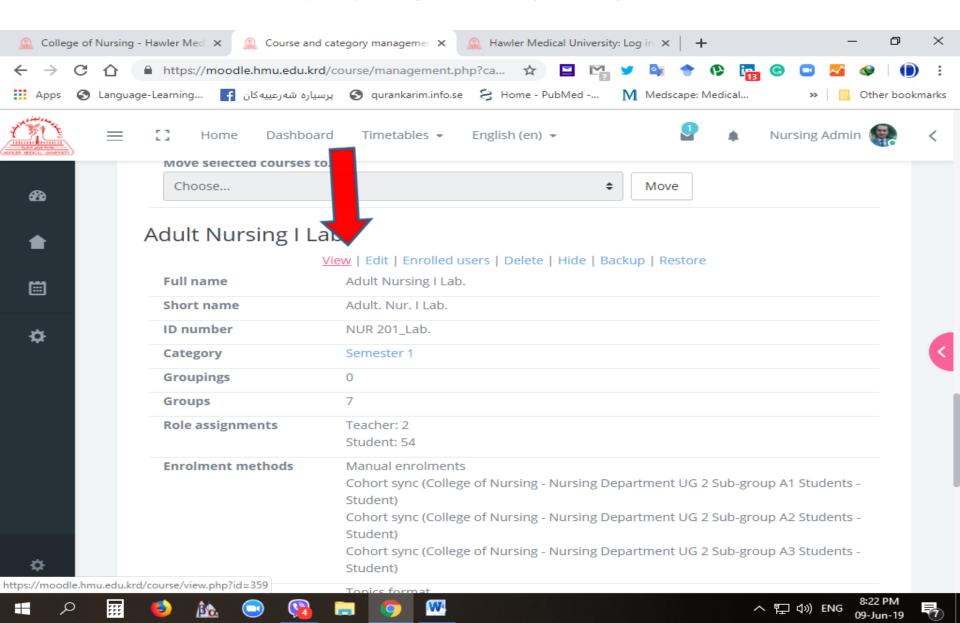

#### **Hawler Medical University**



#### **Division of Information Systems and Statistics**

A Presentation about

# Number and % of Submitted answers of Student's Feedback via the Moodle

Dara Abdulla Al-Banna





#### Go to the HMU Website







Alumni





















web presence More detail





#### Click on the Moodle



### Sign in as Admin



#### **Site Administration**



### Click on the Courses/ Manage



#### **Click on the View**



### Click on the Teacher's Feedback icon









へ 口 か) ENG

#### **Number of the Submitted Answers**



へ 口 切)ENG

#### Number of the Students in this Course



#### Filter it with the Student Role



#### **Number of the Students**



## Calculation the Percentage (%) of the Submitted Answers

#### For Example:

Number of Submitted answers = 1 Number of Students in this course = 58



#### **Hawler Medical University**



#### **Division of Information Systems and Statistics**

A Presentation about

# Number and % of Submitted answers of Student's Feedback via the Moodle

Dara Abdulla Al-Banna