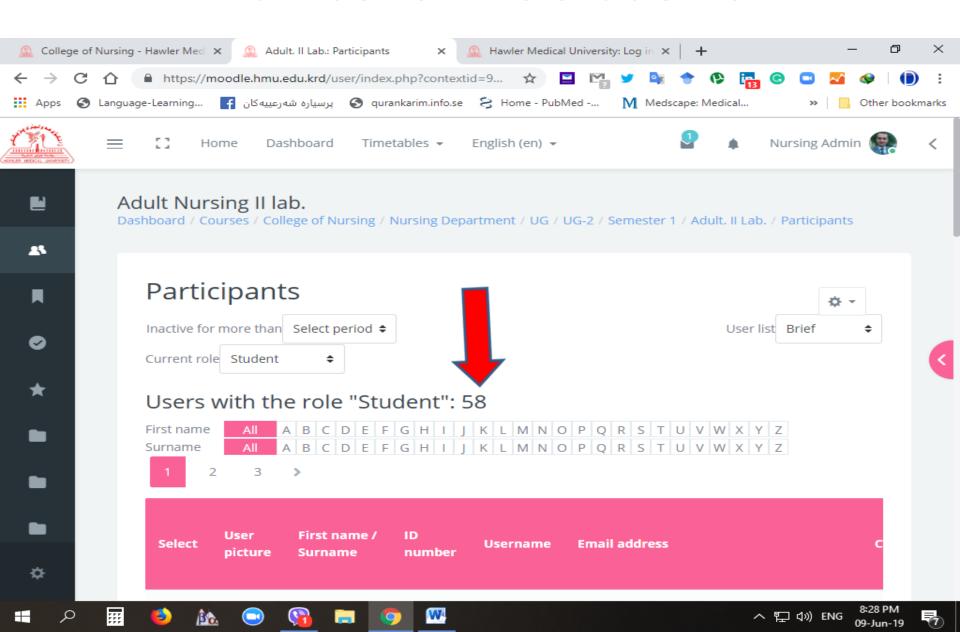

#### **Number of the Students**

#### For Example:

Number of Submitted answers = 1 Number of Students in this course = 58