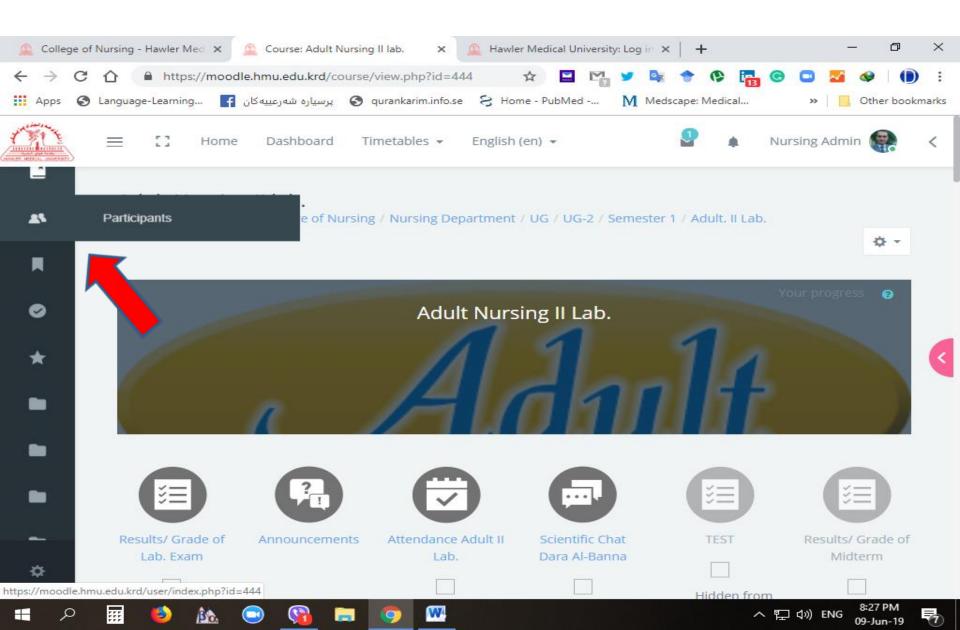

#### **Hawler Medical University**



#### **Division of Information Systems and Statistics**

A Presentation about

# Number and % of Submitted answers of Student's Feedback via the Moodle

Dara Abdulla Al-Banna





#### Go to the HMU Website







Alumni





















web presence More detail





#### Click on the Moodle



### Sign in as Admin



#### **Site Administration**



### Click on the Courses/ Manage



#### **Click on the View**



### Click on the Teacher's Feedback icon









へ 口 か) ENG

#### **Number of the Submitted Answers**



へ 口 切)ENG

#### Number of the Students in this Course



#### Filter it with the Student Role



#### **Number of the Students**



## Calculation the Percentage (%) of the Submitted Answers

#### For Example:

Number of Submitted answers = 1 Number of Students in this course = 58



#### **Hawler Medical University**



#### **Division of Information Systems and Statistics**

A Presentation about

# Number and % of Submitted answers of Student's Feedback via the Moodle

Dara Abdulla Al-Banna