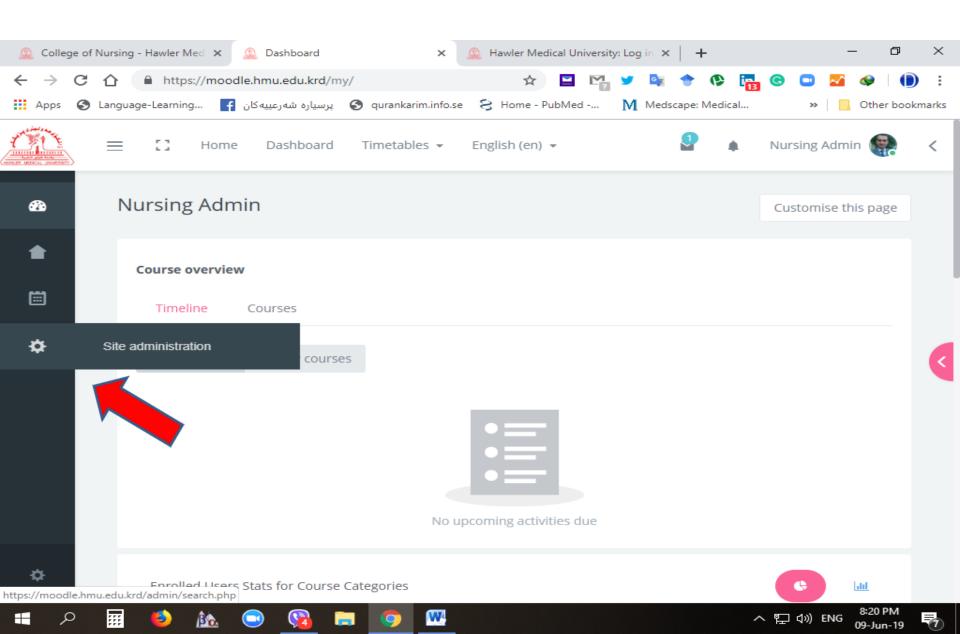

#### **Hawler Medical University**



#### **Division of Information Systems and Statistics**

A Presentation about

# Number and % of Submitted answers of Student's Feedback via the Moodle

Dara Abdulla Al-Banna





#### Go to the HMU Website







Alumni





















web presence More detail





#### Click on the Moodle



### Sign in as Admin



#### **Site Administration**



### Click on the Courses/ Manage



#### **Click on the View**



### Click on the Teacher's Feedback icon









へ 口 か) ENG

#### **Number of the Submitted Answers**



へ 口 切)ENG

#### Number of the Students in this Course



#### Filter it with the Student Role



#### **Number of the Students**



## Calculation the Percentage (%) of the Submitted Answers

#### For Example:

Number of Submitted answers = 1 Number of Students in this course = 58



#### **Hawler Medical University**



#### **Division of Information Systems and Statistics**

A Presentation about

# Number and % of Submitted answers of Student's Feedback via the Moodle

Dara Abdulla Al-Banna