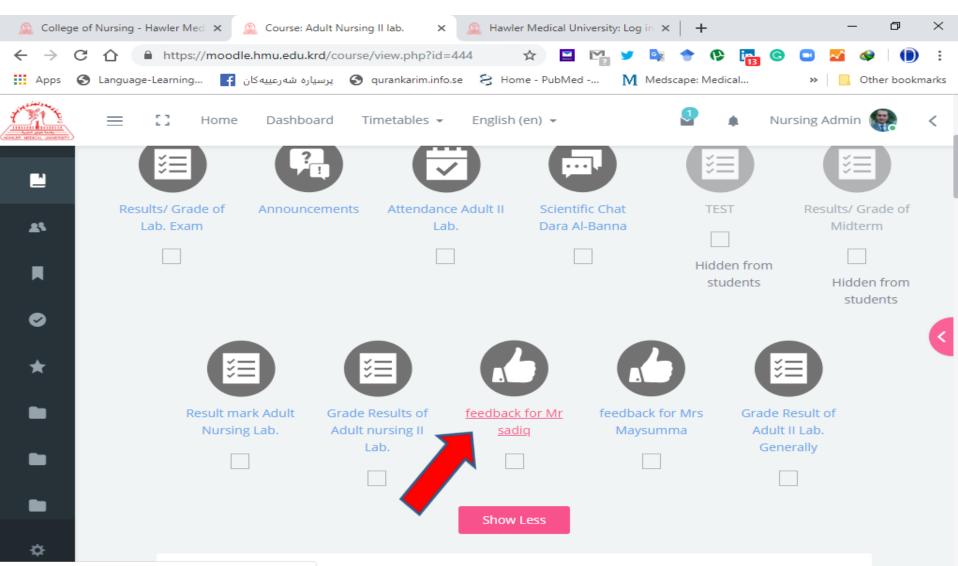

#### **Hawler Medical University**



#### **Division of Information Systems and Statistics**

A Presentation about

# Number and % of Submitted answers of Student's Feedback via the Moodle

Dara Abdulla Al-Banna





#### Go to the HMU Website







Alumni





















web presence More detail





#### Click on the Moodle



### Sign in as Admin



#### **Site Administration**



### Click on the Courses/ Manage



#### **Click on the View**



### Click on the Teacher's Feedback icon









へ 口 か) ENG

#### **Number of the Submitted Answers**



へ 口 切)ENG

#### Number of the Students in this Course



#### Filter it with the Student Role



#### **Number of the Students**



## Calculation the Percentage (%) of the Submitted Answers

#### For Example:

Number of Submitted answers = 1 Number of Students in this course = 58



#### **Hawler Medical University**



#### **Division of Information Systems and Statistics**

A Presentation about

# Number and % of Submitted answers of Student's Feedback via the Moodle

Dara Abdulla Al-Banna