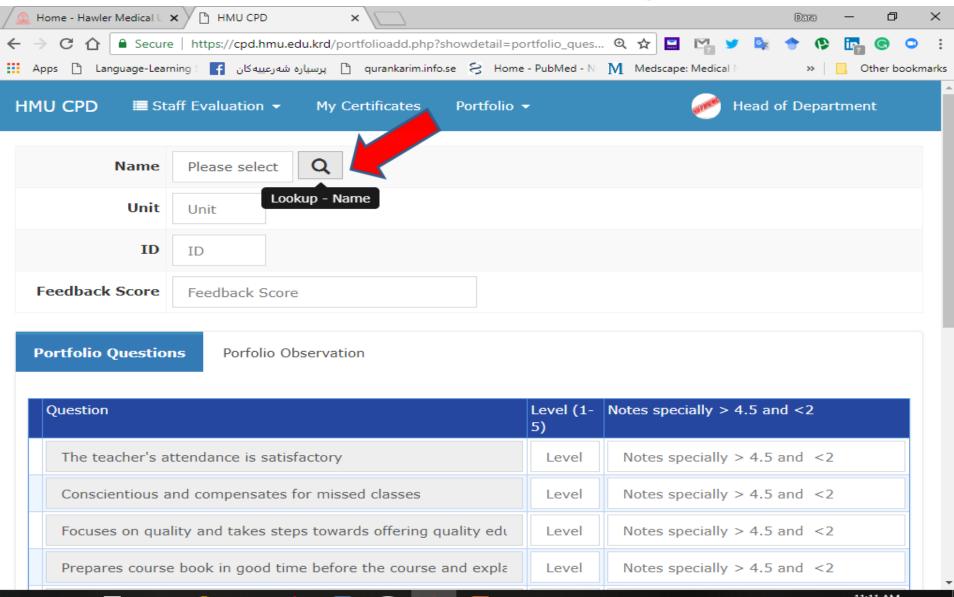

## Click on Search/ Lookup - Name

へ 記 切) ENG

### Write/ Select the Name of the Teacher