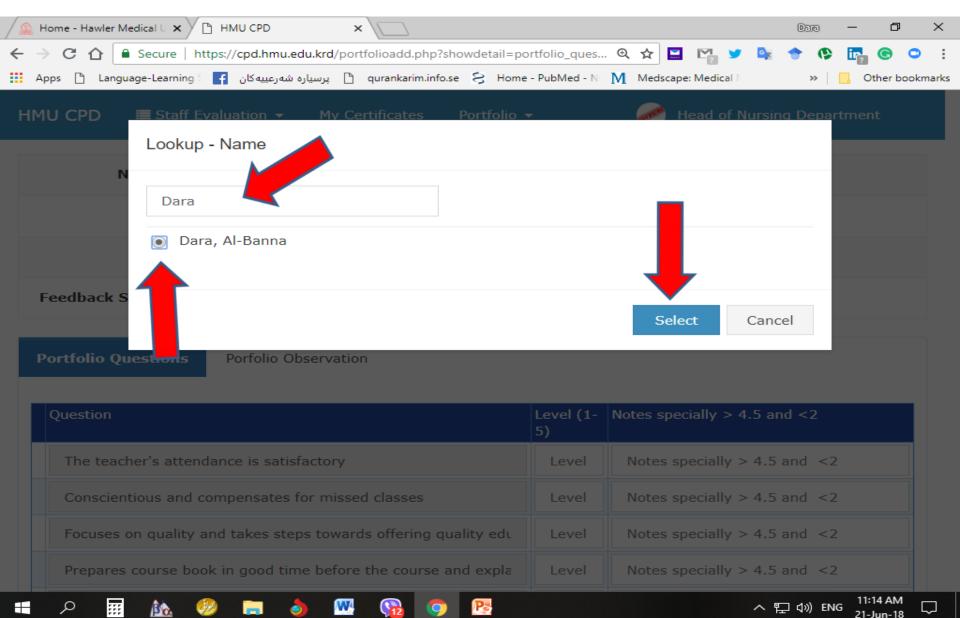

#### **Hawler Medical University**



#### **Division of Information Systems and Statistics**

A Presentation about

## Portfolio for Teachers by Head of Department



Dara Abdulla Al-Banna



## Visit University Website www.hmu.edu.krd































### Click on CPD



#### College of Nursing



https://cpd.hmu.edu.krd



## User name ID, CPD Password, Code as a Head of Department





























IG 12:59 AN 3/23/201



### In Staff Evaluation Click on Add +



## Click on Search/ Lookup - Name



へ 記 切) ENG

### Write/ Select the Name of the Teacher



#### **Enter Code of the Teacher**



## **Portfolio Questions (Between 1-5)**



へ 🖫 🖒) ENG

### Click on Add



Copyright © 2017 Designed and Developed by 😭 patterns lab





















#### All 3 CPD Data about the Teacher





#### **Hawler Medical University**



#### **Division of Information Systems and Statistics**

A Presentation about

# Portfolio for Teachers by Head of Department



Dara Abdulla Al-Banna