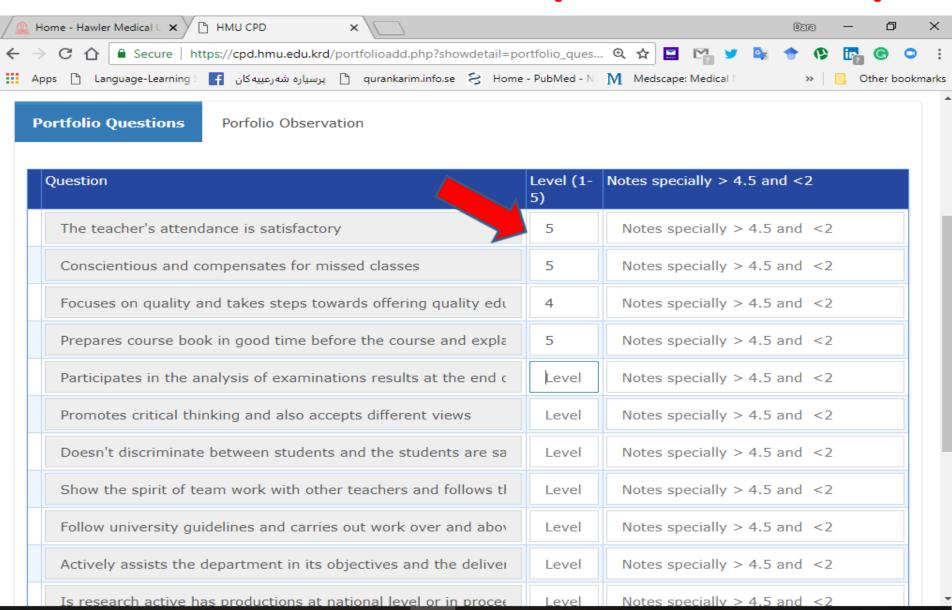

#### **Hawler Medical University**



#### **Division of Information Systems and Statistics**

A Presentation about

## Portfolio for Teachers by Head of Department



Dara Abdulla Al-Banna



## Visit University Website www.hmu.edu.krd































### Click on CPD



#### College of Nursing



https://cpd.hmu.edu.krd



## User name ID, CPD Password, Code as a Head of Department





























IG 12:59 AN 3/23/201



### In Staff Evaluation Click on Add +



## Click on Search/ Lookup - Name



へ 記 切) ENG

### Write/ Select the Name of the Teacher



#### **Enter Code of the Teacher**



## **Portfolio Questions (Between 1-5)**



へ 🖫 🖒) ENG

### Click on Add



Copyright © 2017 Designed and Developed by 😭 patterns lab





















#### All 3 CPD Data about the Teacher





#### **Hawler Medical University**



#### **Division of Information Systems and Statistics**

A Presentation about

# Portfolio for Teachers by Head of Department



Dara Abdulla Al-Banna