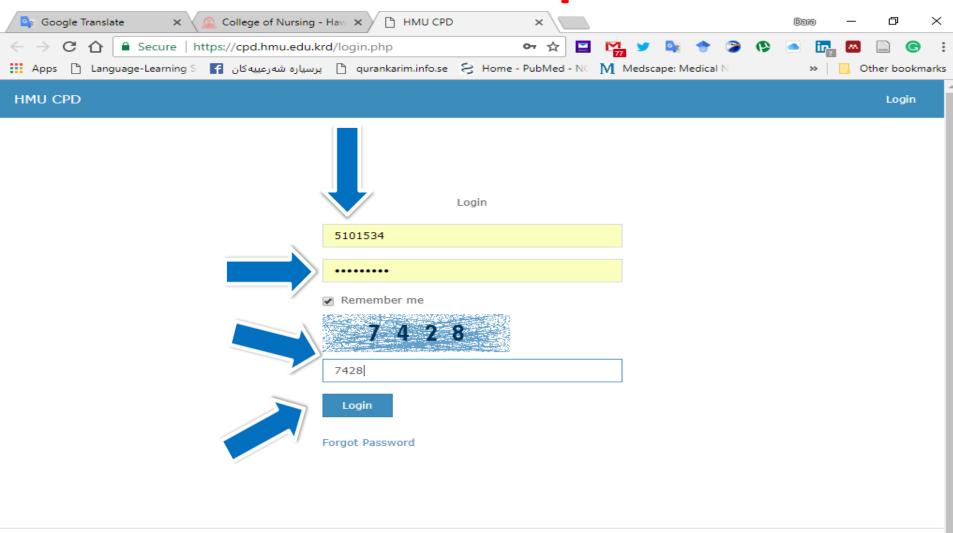

## User name ID, CPD Password, Code as a Head of Department

IG 12:59 AN 3/23/201