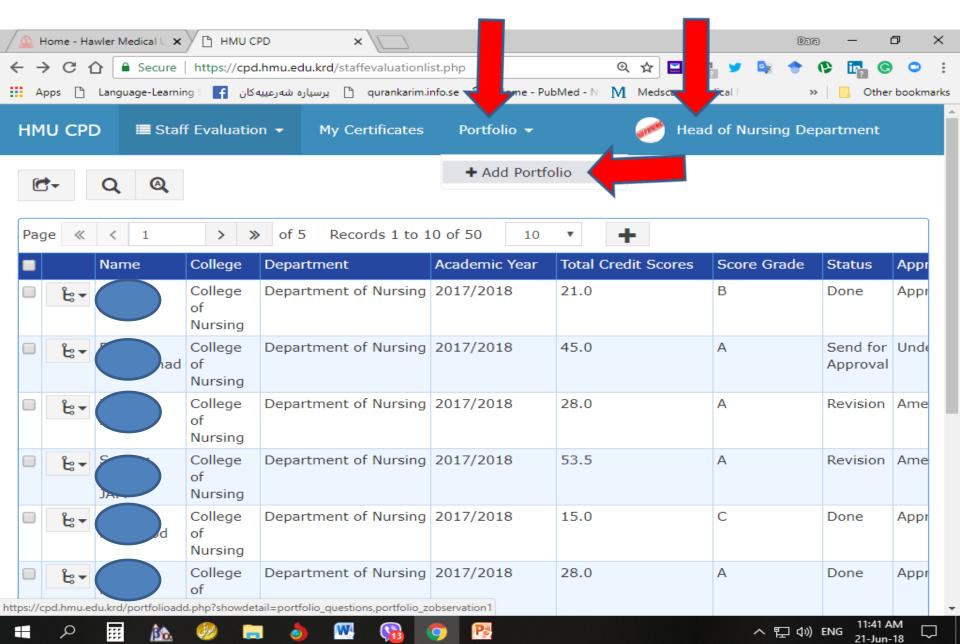

### In Staff Evaluation Click on Add +

## Click on Search/ Lookup - Name

へ 記 切) ENG