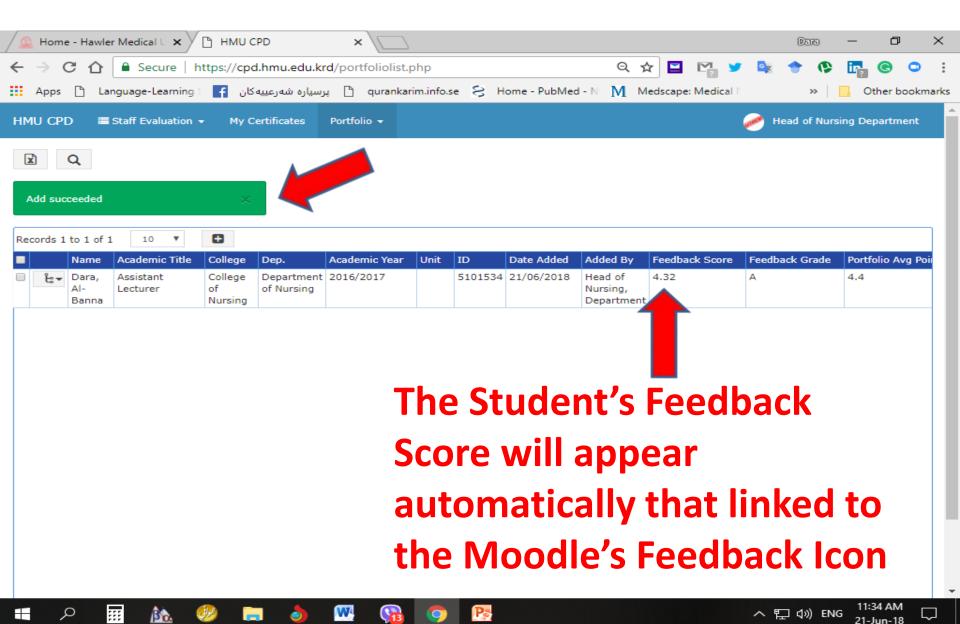

niversity**



#### **Division of Information Systems and Statistics**

A Presentation about

## Portfolio for Teachers by Head of Department



Dara Abdulla Al-Banna



## Visit University Website www.hmu.edu.krd































### Click on CPD



#### College of Nursing



https://cpd.hmu.edu.krd



## User name ID, CPD Password, Code as a Head of Department





























IG 12:59 AN 3/23/201



### In Staff Evaluation Click on Add +



## Click on Search/ Lookup - Name



へ 記 切) ENG

### Write/ Select the Name of the Teacher



#### **Enter Code of the Teacher**



## **Portfolio Questions (Between 1-5)**



へ 🖫 🖒) ENG

### Click on Add



Copyright © 2017 Designed and Developed by 😭 patterns lab





















#### All 3 CPD Data about the Teacher





#### **Hawler Medical University**



#### **Division of Information Systems and Statistics**

A Presentation about

# Portfolio for Teachers by Head of Department



Dara Abdulla Al-Banna