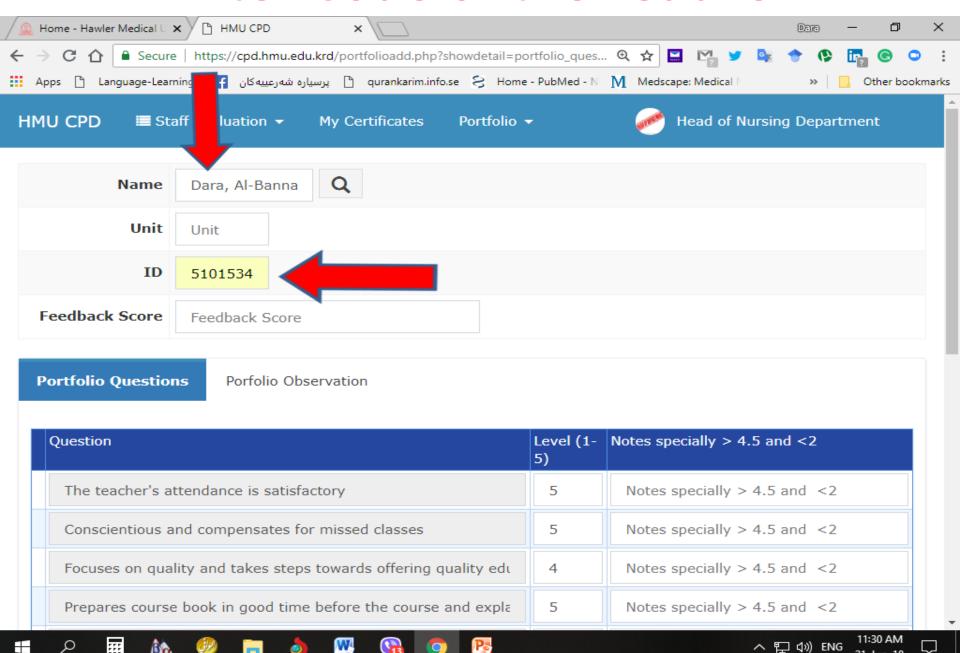

#### **Enter Code of the Teacher**

## **Portfolio Questions (Between 1-5)**

へ 🖫 🖒) ENG