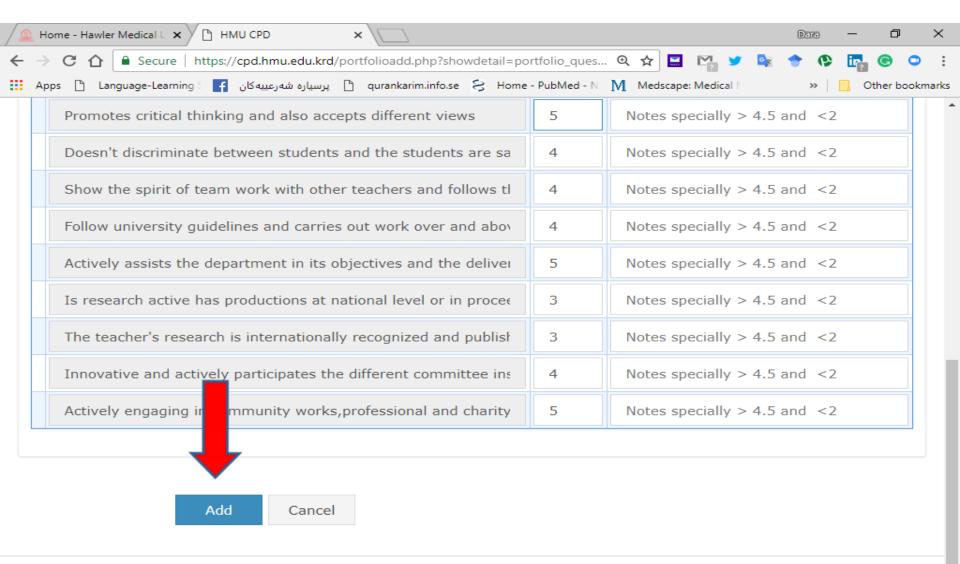

## **Portfolio Questions (Between 1-5)**

へ 🖫 🖒) ENG

### Click on Add

Copyright © 2017 Designed and Developed by 😭 patterns lab